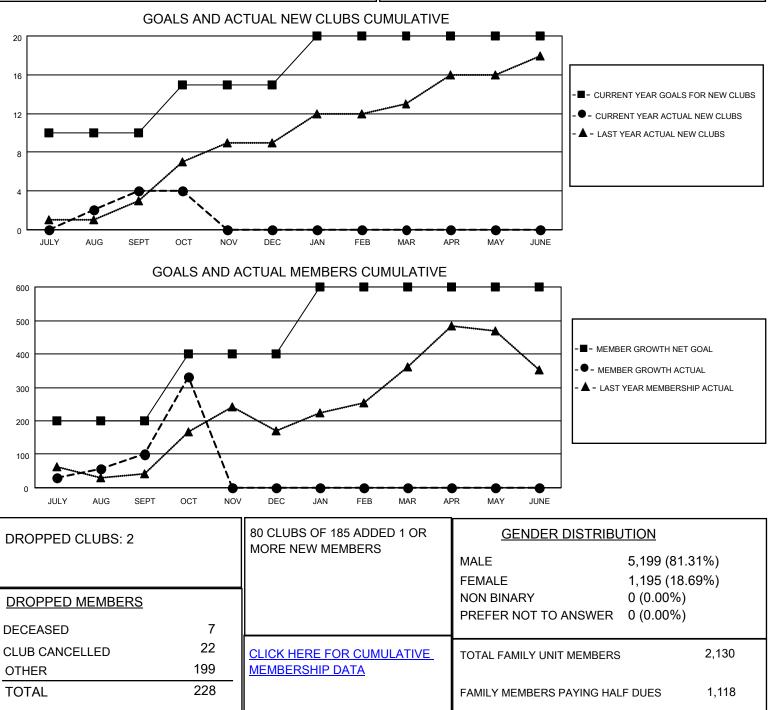

## LOCATION INDIA

District 318 D

Results as of: 10/31/2022

| Clubs                 |               |           |               | Members               |                       |                         |                                                    |
|-----------------------|---------------|-----------|---------------|-----------------------|-----------------------|-------------------------|----------------------------------------------------|
| RESULTS FOR 2022-2023 |               |           |               | RESULTS FOR 2022-2023 |                       |                         |                                                    |
| QUARTER               | NEW CLUB GOAL | NEW CLUBS | DROPPED CLUBS | QUARTER               | ER GROWTH NET<br>GOAL | MEMBER GROWTH<br>ACTUAL | DROPPED<br>MEMBERS ACTUAL<br>(including transfers) |
| JULY/AUG/SEPT         | 10            | 4         | 2             | JULY/AUG/SEPT         | 200                   | 290                     | 187                                                |
| OCT/NOV/DEC           | 5             | 0         | 0             | OCT/NOV/DEC           | 200                   | 283                     | 41                                                 |
| JAN/FEB/MAR           | 5             | 0         | 0             | JAN/FEB/MAR           | 200                   | 0                       | 0                                                  |
| APR/MAY/JUNE          | 0             | 0         | 0             | APR/MAY/JUNE          | 0                     | 0                       | 0                                                  |